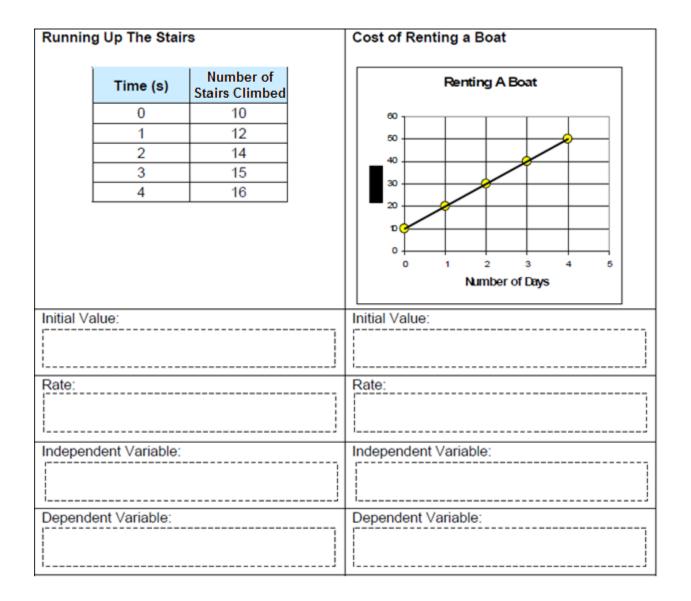

| Initial Value:               |
|                                                                      |                              |
| Rate:                                                                | Rate:                        |
|                                                                      |                              |
| Independent Variable:                                                | Independent Variable:        |
|                                                                      |                              |
| Dependent Variable:                                                  | Dependent Variable:          |
|                                                                      |                              |